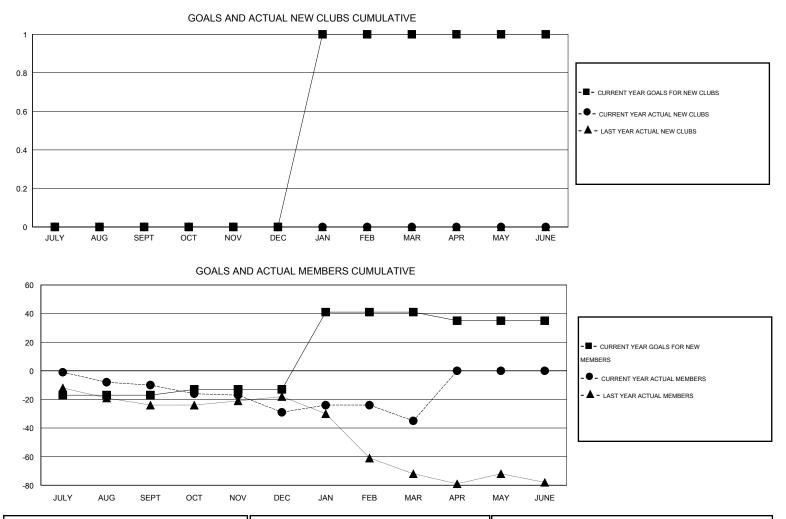

## LOCATION PRINCE EDWARD ISLAND

 $\mathsf{GMT} \mathsf{\,CA} \ 2$ 

|               |                  | Clubs             |                  |                  | Members               |                    |                                     |                    |                  |  |
|---------------|------------------|-------------------|------------------|------------------|-----------------------|--------------------|-------------------------------------|--------------------|------------------|--|
|               | RESU             | LTS FOR 2015-2016 |                  |                  | RESULTS FOR 2015-2016 |                    |                                     |                    |                  |  |
| QUARTER       | NEW CLUB<br>GOAL | NEW CLUBS         | DROPPED<br>CLUBS | NET<br>GAIN/LOSS | QUARTER               | NEW MEMBER<br>GOAL | CHARTER AND<br>NEW MEMBERS<br>ADDED | DROPPED<br>MEMBERS | NET<br>GAIN/LOSS |  |
| JULY/AUG/SEPT | 0                | 0                 | 0                | 0                | JULY/AUG/SEPT         | -17                | 19                                  | 29                 | -10              |  |
| OCT/NOV/DEC   | 0                | 0                 | 0                | 0                | OCT/NOV/DEC           | 4                  | 28                                  | 47                 | -19              |  |
| JAN/FEB/MAR   | 1                | 0                 | 0                | 0                | JAN/FEB/MAR           | 54                 | 45                                  | 51                 | -6               |  |
| APR/MAY/JUNE  | 0                | 0                 | 0                | 0                | APR/MAY/JUNE          | -6                 | 0                                   | 0                  | 0                |  |

| DROPPED CLUBS: 0 |     | 35 CLUBS OF 79 ADDED 1 OR MORE | GENDER DISTRIBUTION   |                |            |
|------------------|-----|--------------------------------|-----------------------|----------------|------------|
|                  |     | NEW MEMBERS                    | MALE                  | 1,374 (77.63%) |            |
| DROPPED MEMBERS  |     |                                | FEMALE                | 396 (22.37%)   |            |
| DECEASED         | 25  |                                |                       |                |            |
| CLUB CANCELLED   | 0   | ASSESSMENT DATA                | FAMILY UNIT MEMBERS   |                | 281<br>139 |
| OTHER 102        |     |                                | HEAD OF HOUSEHOLD     |                |            |
| TOTAL            | 127 |                                | NON-HEAD OF HOUSEHOLD |                |            |